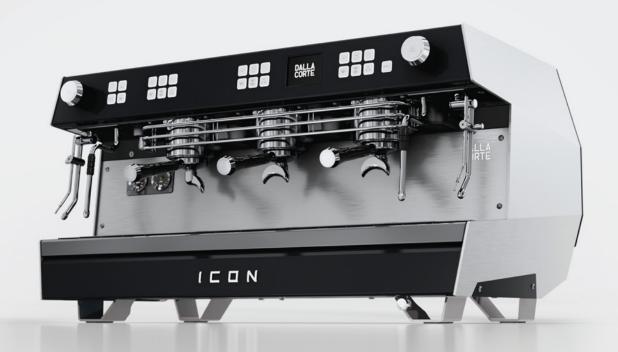

## espsesso machine ICON

ICON IS A RELIABLE ESPRESSO MACHINE THAT CAN MAKE AN EXCELLENT AND CONSISTENT ESPRESSO OVER TIME, THE ANSWER TO WHAT BUSINESSES NEED DURING THEIR BUSIEST HOURS TO PROVIDE IMPECCABLE RESULTS WITH MINIMUM EFFORT.

## **FEATURES**

**MULTI-BOILER TECHNOLOGY** 

LEAD FREE

BARISTA **ERGONOMICS** 

**PRECISE VOLUMETRICS** 

COOL TOUCH STEAM WAND

**ENERGY EFFICIENT** 

CUSTOM **COLOURS** 

Icon's core technology is the Dalla Corte patented multi boiler system. Each group can be managed separately, for both energy saving purposed and for setting different coffee extractions on the same machine. It also gives complete temperature control and consistency during extraction, with an error margin of 0.1.